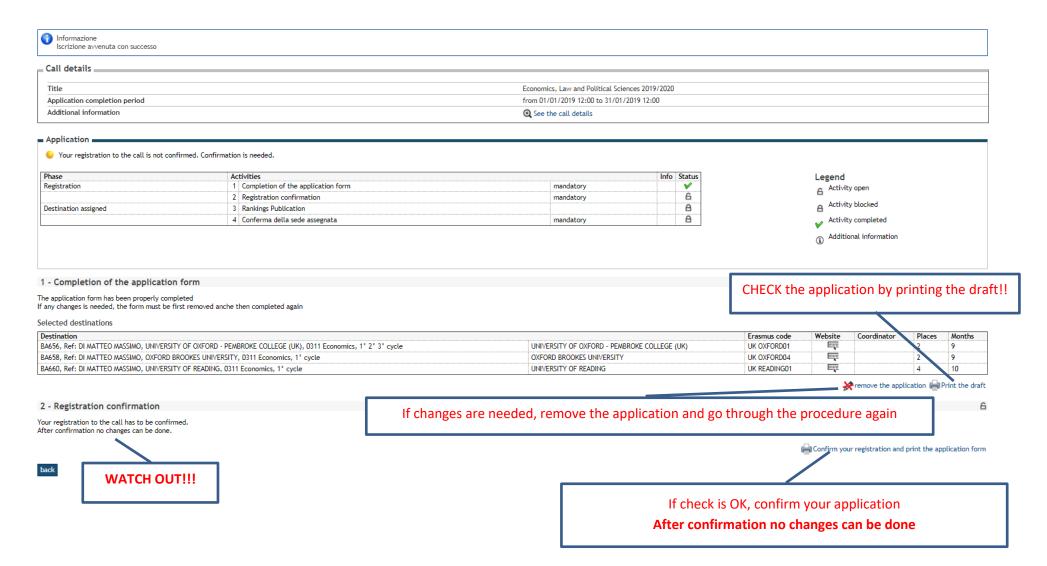

| Call details                  |                                                 |  |  |
|-------------------------------|-------------------------------------------------|--|--|
| Title                         | Economics, Law and Political Sciences 2019/2020 |  |  |
| Application completion period | from 01/01/2019 12:00 to 31/01/2019 12:00       |  |  |
| Additional information        | <b>Q</b> See the call details                   |  |  |

# Application \_\_\_\_

You are not registered at the call

| Phase                | Ac | Activities                         |           |  |   |  |
|----------------------|----|------------------------------------|-----------|--|---|--|
| Registration         |    | Completion of the application form | mandatory |  | 6 |  |
|                      |    | Registration confirmation          | mandatory |  | A |  |
| Destination assigned | 3  | Rankings Publication               |           |  | A |  |
|                      | 4  | Conferma della sede assegnata      | mandatory |  | A |  |

#### Legend

6 Activity open

Activity blocked

Activity completed

Additional information

### 1 - Completion of the application form

You have not completed the application form yet