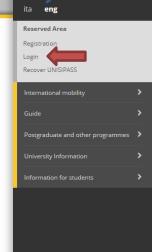

Attention: information about the evaluation of the language knowledge can be found in the notice of selection 2024/25, Art. 6.

- ▶ Login
- ▶ Registrazione
- Authorization code from Access
- ▶ Recupero Password

### Attività extracurriculari e ricreative

- ▶ Alloggi
- · Assicurazioni per gli studenti
- · Rappresentanti degli studenti

de

- ▶ Login
- Registration
- Authorization code from Access Code
- Recupero Password